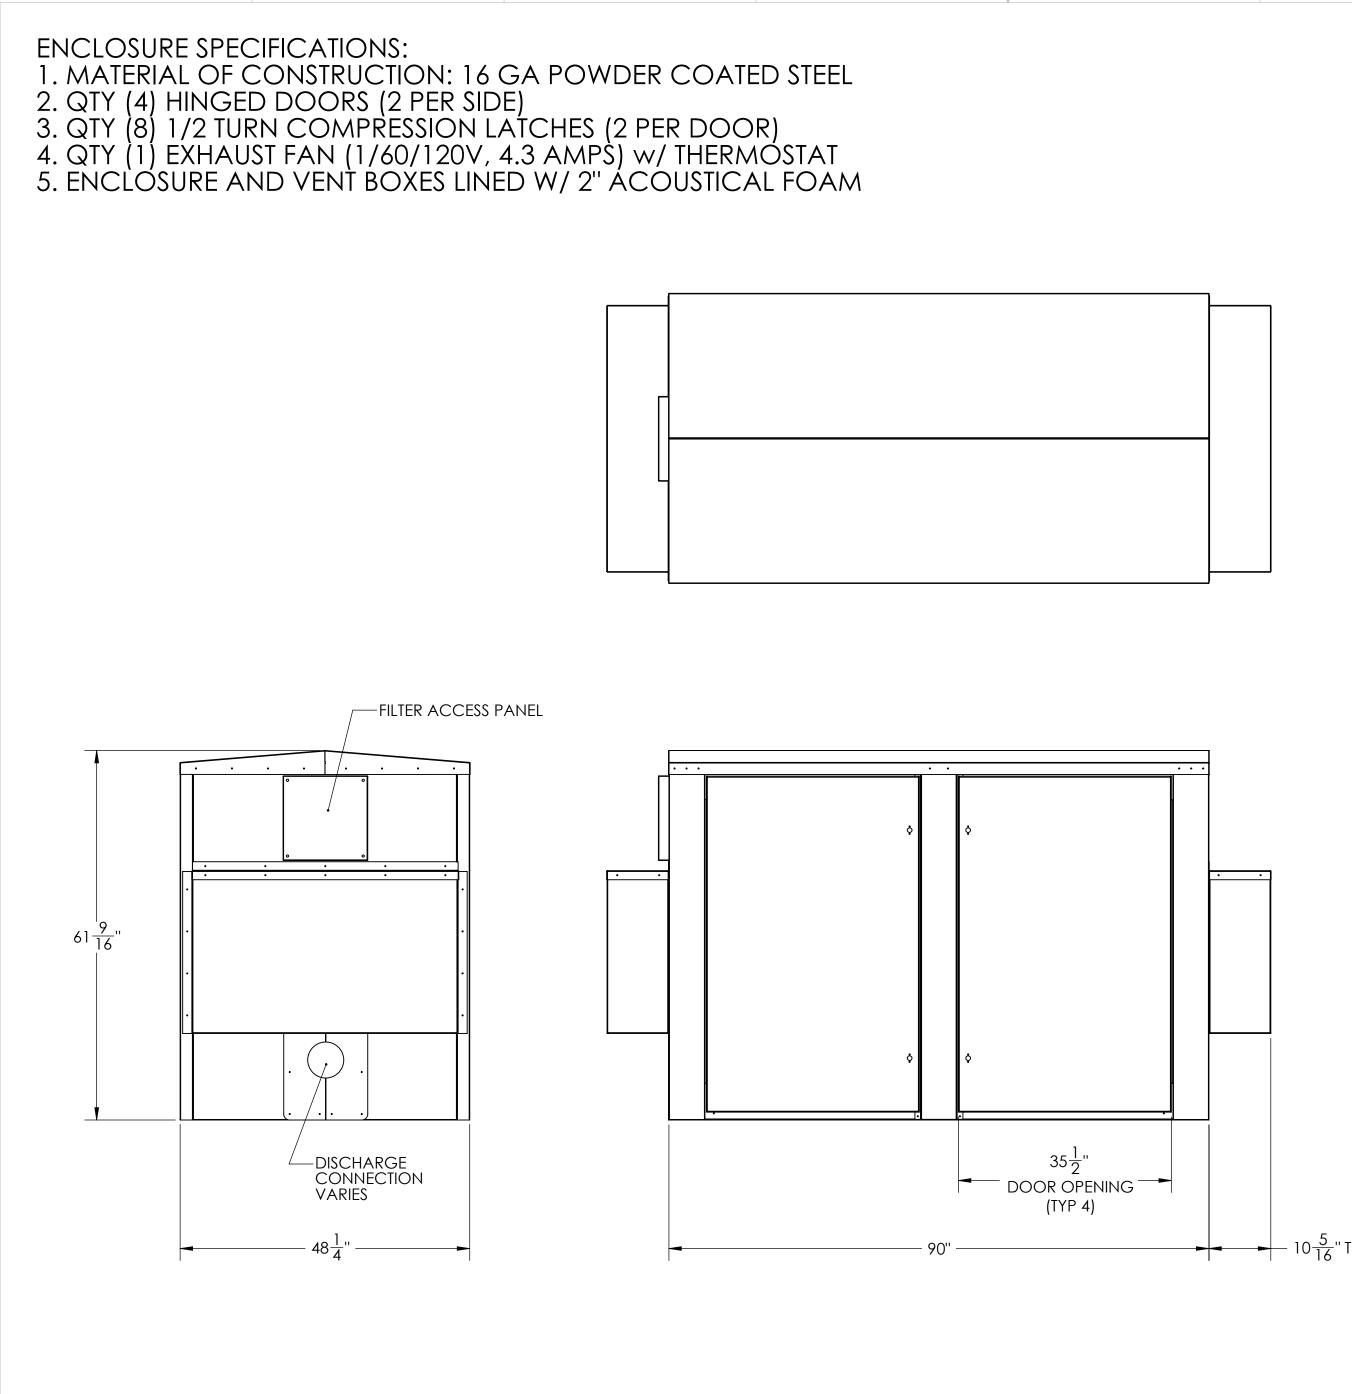

6

5

7

NOTE:

1.

А

INSTALL AND OPERATE ACCORDING TO O&M MANUAL.

7

2. SOME ITEMS, USUALLY SILENCERS, MAY BE DISASSEMBLED FOR SHIPMENT. REASSEMBLY MAY BE REQUIRED.

6

5

8

4

3 2

|      | REVISIONS |                 |         |          |   |  |  |  |
|------|-----------|-----------------|---------|----------|---|--|--|--|
| ZONE | REV.      | DESCRIPTION     | DATE    | APPROVED | D |  |  |  |
|      | А         | DRAWING CREATED | 1/13/12 | BD       |   |  |  |  |

1

– 10<u>-5</u>" TYP

4

| UNLESS OTHERWISE SPECIFIED:                                             |                      | NAME | DATE        |                                                                             |                    | SAL BLOWER PAC, INC.                     |
|-------------------------------------------------------------------------|----------------------|------|-------------|-----------------------------------------------------------------------------|--------------------|------------------------------------------|
| DIMENSIONS ARE IN INCHES<br>TOLERANCES:<br>FRACTIONAL TO                | DRAWN                | BD   | 1/13/12     |                                                                             | VERSAL 440 PAR     | RK 32 WEST DRIVE<br>VILLE, IN 46060-9252 |
| USER CONNECTIONS: ±1"<br>FRACTIONAL TO                                  | CHECKED              |      |             | PHONE: 317-773-7256<br>The Original Manufacturer www.universalblowerpac.com |                    |                                          |
| MOUNTING LOCATIONS: 1/4"<br>OTHER FRACTIONAL: ±1                        | ENG APPR.            |      |             | TITLE:                                                                      |                    |                                          |
| ANGULAR: MACH±0.5 BEND ±2<br>TWO PLACE DECIMAL ±0.05                    |                      |      |             | Q-                                                                          | Pac Enclosure 5,5  |                                          |
| THREE PLACE DECIMAL ±0.005                                              | MATERIAL             |      |             |                                                                             |                    |                                          |
| PROPRIETARY AND CONFIDENTIAL                                            |                      |      |             |                                                                             |                    |                                          |
| THE INFORMATION CONTAINED IN THIS<br>DRAWING IS THE SOLE PROPERTY OF    | STOCK SIZE           |      |             | SIZE DWG.                                                                   | NO.                |                                          |
| UNIVERSAL BLOWER PAC, INC. ANY                                          |                      |      |             |                                                                             | QP_ATT_5_Submittal |                                          |
| REPRODUCTION IN PART OR AS A WHOLE<br>WITHOUT THE WRITTEN PERMISSION OF | FINISH               |      |             |                                                                             |                    |                                          |
| UNIVERSAL BLOWER PAC, INC. IS                                           |                      |      |             | SCALE, 1.17                                                                 |                    |                                          |
| PROHIBITED.                                                             | DO NOT SCALE DRAWING |      | SCALE: 1:16 |                                                                             | Sheet 1 of 1       |                                          |
|                                                                         | 2                    |      |             | 1                                                                           |                    |                                          |