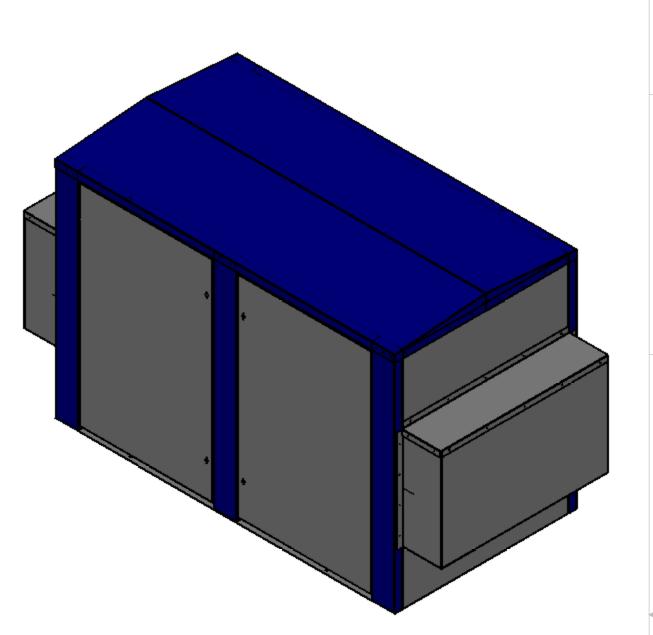

6

5

7

NOTE:

1.

А

INSTALL AND OPERATE ACCORDING TO O&M MANUAL.

7

2. SOME ITEMS, USUALLY SILENCERS, MAY BE DISASSEMBLED FOR SHIPMENT. REASSEMBLY MAY BE REQUIRED.

6

5

8

4

3 2

|      | REVISIONS |                 |         |          |   |  |  |  |
|------|-----------|-----------------|---------|----------|---|--|--|--|
| ZONE | REV.      | DESCRIPTION     | DATE    | APPROVED | D |  |  |  |
|      | А         | DRAWING CREATED | 1/13/12 | BD       |   |  |  |  |

1

– 10<u>-5</u>" TYP

4

| UNLESS OTHERWISE SPECIFIED:                                             |                      | NAME | DATE        |                                                                             |                    | SAL BLOWER PAC, INC.                     |
|-------------------------------------------------------------------------|----------------------|------|-------------|-----------------------------------------------------------------------------|--------------------|------------------------------------------|
| DIMENSIONS ARE IN INCHES<br>TOLERANCES:<br>FRACTIONAL TO                | DRAWN                | BD   | 1/13/12     |                                                                             | VERSAL 440 PAR     | RK 32 WEST DRIVE<br>VILLE, IN 46060-9252 |
| USER CONNECTIONS: ±1"<br>FRACTIONAL TO                                  | CHECKED              |      |             | PHONE: 317-773-7256<br>The Original Manufacturer www.universalblowerpac.com |                    |                                          |
| MOUNTING LOCATIONS: 1/4"<br>OTHER FRACTIONAL: ±1                        | ENG APPR.            |      |             | TITLE:                                                                      |                    |                                          |
| ANGULAR: MACH±0.5 BEND ±2<br>TWO PLACE DECIMAL ±0.05                    |                      |      |             | Q-                                                                          | Pac Enclosure 5,5  |                                          |
| THREE PLACE DECIMAL ±0.005                                              | MATERIAL             |      |             |                                                                             |                    |                                          |
| PROPRIETARY AND CONFIDENTIAL                                            |                      |      |             |                                                                             |                    |                                          |
| THE INFORMATION CONTAINED IN THIS<br>DRAWING IS THE SOLE PROPERTY OF    | STOCK SIZE           |      |             | SIZE DWG.                                                                   | NO.                |                                          |
| UNIVERSAL BLOWER PAC, INC. ANY                                          |                      |      |             |                                                                             | QP_ATT_5_Submittal |                                          |
| REPRODUCTION IN PART OR AS A WHOLE<br>WITHOUT THE WRITTEN PERMISSION OF | FINISH               |      |             |                                                                             |                    |                                          |
| UNIVERSAL BLOWER PAC, INC. IS                                           |                      |      |             | SCALE, 1.17                                                                 |                    |                                          |
| PROHIBITED.                                                             | DO NOT SCALE DRAWING |      | SCALE: 1:16 |                                                                             | Sheet 1 of 1       |                                          |
|                                                                         | 2                    |      |             | 1                                                                           |                    |                                          |