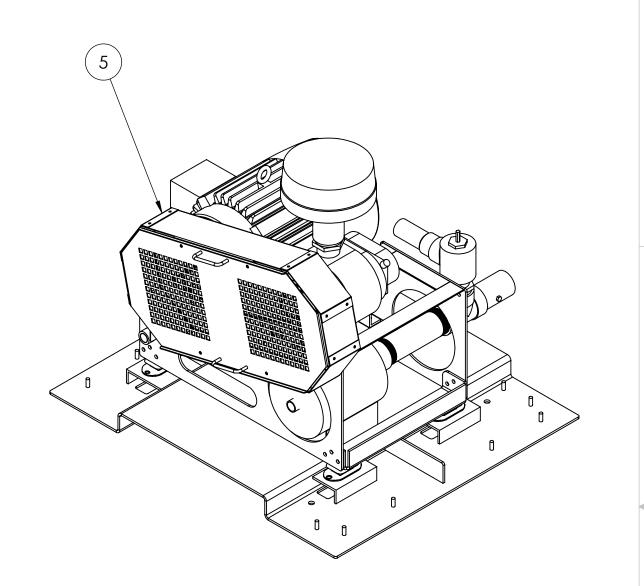

ITEM NO. DESCRIPTION 3C1/QTY. Inlet Filter/Silencer **UBP Blower** 2 NEMA Motor 3 V-Belt Drive Assembly @ 1.4 Service Factor 3C1 Belt Guard w/ Easy Access Panel 5 3C1 Blower Base w/ Auto Tension Motor Base Heavy Duty Isolation Mount 4 3C1 Sub-Base 8 Discharge Expansion Joint 9 Compact Discharge Silencer 10 Spring Loaded PRV 11 Discharge Check Valve 12 13 3C1 Acoustical Enclosure Inlet Filter Vacuum Gauge 14 Discharge Pressure Gauge 15 Discharge Thermometer 16

## NOTE:

ITEMS 13-16 ARE OPTIONAL AND SHOWN ON NEXT SHEET.
SEE PROJECT-SPECIFIC SUBMITTAL FOR COMPONENT MODEL NUMBERS,
UNIT WEIGHT, AND OPTIONAL COMPONENTS NOT SHOWN HERE.

REVISIONS ZONE DESCRIPTION DATE APPROVED DRAWING CREATED 9/7/2010 BD BASE IMPROVEMENTS 6/8/2011 BD С SUB-BASE AND ENCLOSURE REVISIONS BD 8/9/2011