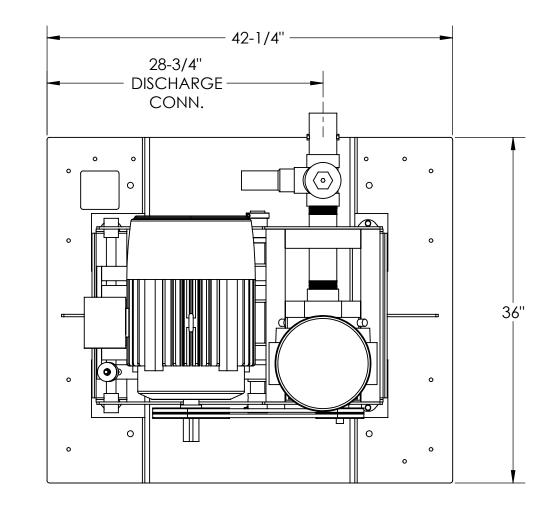

## NOTE:

INSTALL AND OPERATE ACCORDING TO O&M MANUAL.

2. DIMENSIONS SUBJECT TO CHANGE WITHOUT NOTICE.

7

5

6

SCALE: 1:10 DO NOT SCALE DRAWING

SHEET 1 OF 2