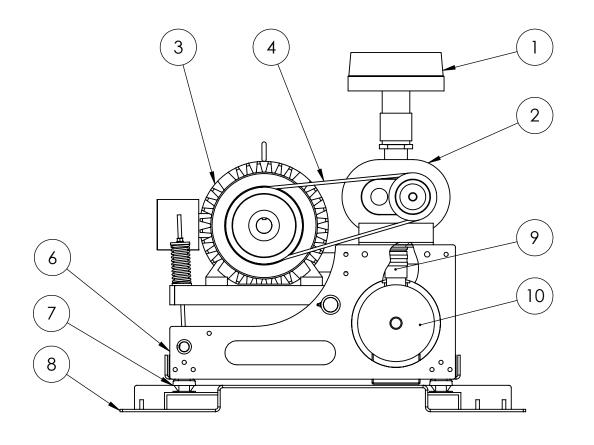

ITEM NO. DESCRIPTION 3C1/QTY. Inlet Filter/Silencer **UBP Blower** 2 NEMA Motor 3 V-Belt Drive Assembly @ 1.4 Service Factor 3C1 Belt Guard w/ Easy Access Panel 5 3C1 Blower Base w/ Auto Tension Motor Base Heavy Duty Isolation Mount 4 3C1 Sub-Base 8 Discharge Expansion Joint 9 Compact Discharge Silencer 10 Spring Loaded PRV 11 Discharge Check Valve 12 13 3C1 Acoustical Enclosure Inlet Filter Vacuum Gauge 14 Discharge Pressure Gauge 15 Discharge Thermometer 16

## NOTE:

ITEMS 13-16 ARE OPTIONAL AND SHOWN ON NEXT SHEET.
SEE PROJECT-SPECIFIC SUBMITTAL FOR COMPONENT MODEL NUMBERS,
UNIT WEIGHT, AND OPTIONAL COMPONENTS NOT SHOWN HERE.

REVISIONS ZONE DESCRIPTION DATE APPROVED DRAWING CREATED 9/7/2010 BD BASE IMPROVEMENTS 6/8/2011 BD С SUB-BASE AND ENCLOSURE REVISIONS BD 8/9/2011

## NOTE:

INSTALL AND OPERATE ACCORDING TO O&M MANUAL.

2. DIMENSIONS SUBJECT TO CHANGE WITHOUT NOTICE.

7

5

6

SCALE: 1:10 DO NOT SCALE DRAWING

SHEET 1 OF 2