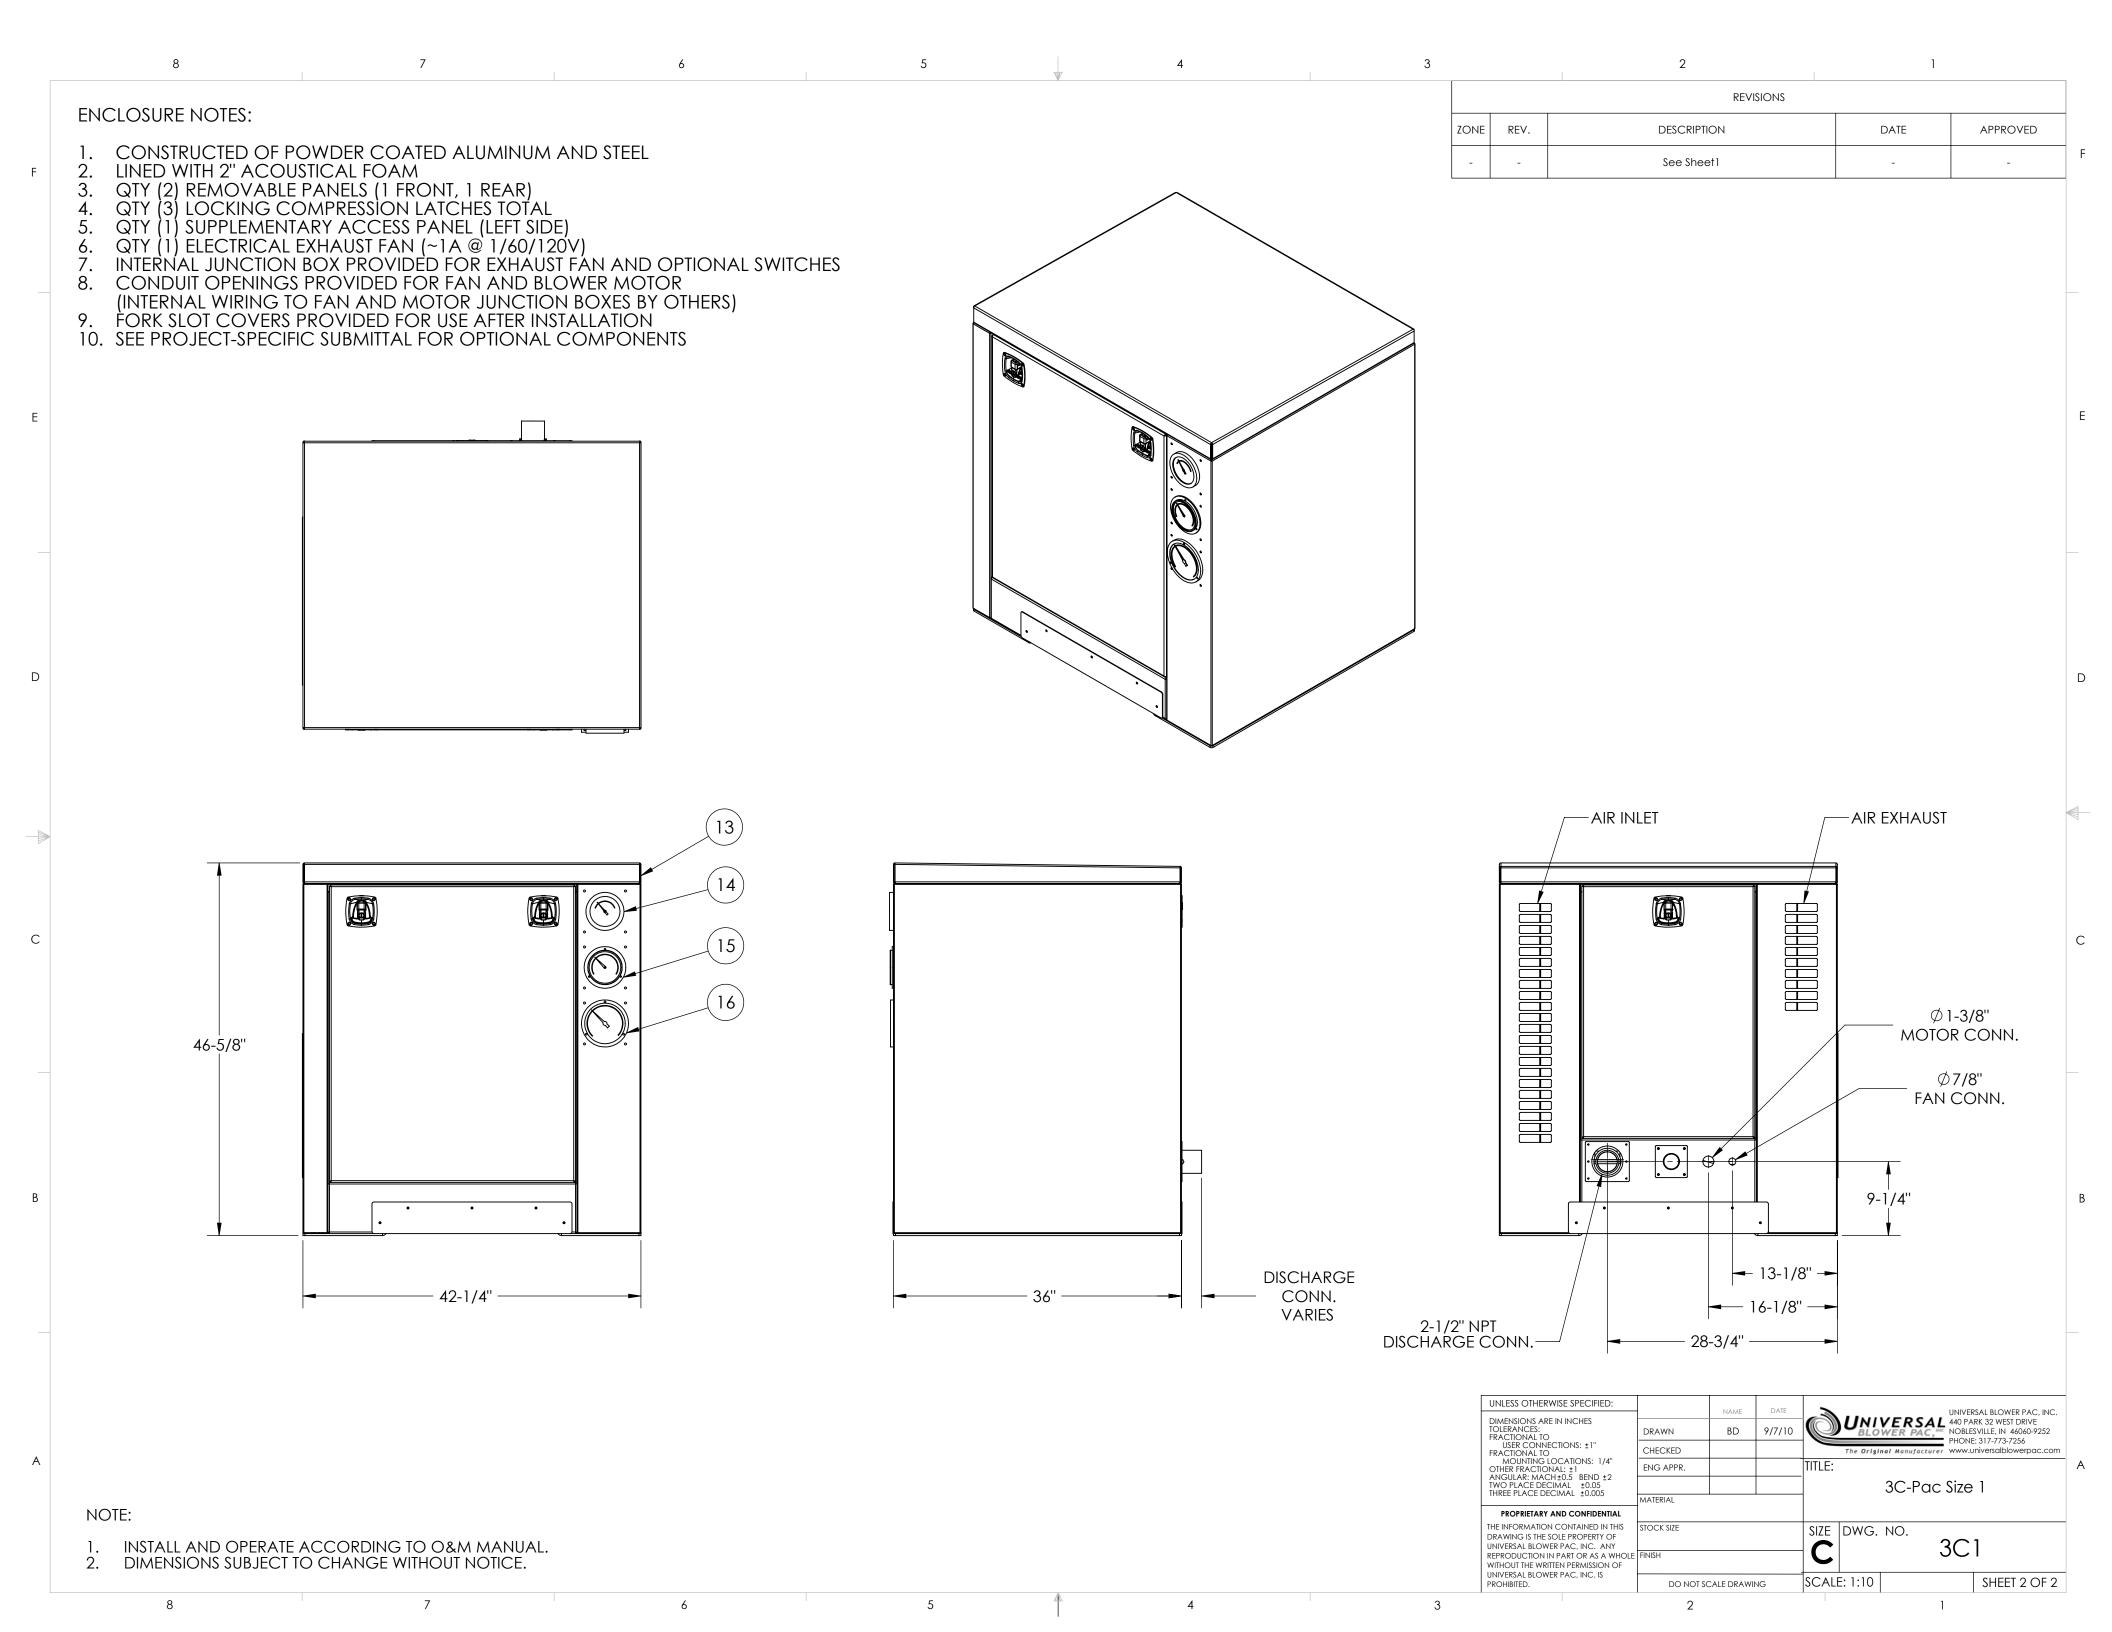

## NOTE:

ITEMS 13-16 ARE OPTIONAL AND SHOWN ON NEXT SHEET.
SEE PROJECT-SPECIFIC SUBMITTAL FOR COMPONENT MODEL NUMBERS,
UNIT WEIGHT, AND OPTIONAL COMPONENTS NOT SHOWN HERE.

REVISIONS ZONE DESCRIPTION DATE APPROVED DRAWING CREATED 9/7/2010 BD BASE IMPROVEMENTS 6/8/2011 BD С SUB-BASE AND ENCLOSURE REVISIONS BD 8/9/2011

## NOTE:

INSTALL AND OPERATE ACCORDING TO O&M MANUAL.

2. DIMENSIONS SUBJECT TO CHANGE WITHOUT NOTICE.

7

5

6

SCALE: 1:10 DO NOT SCALE DRAWING

SHEET 1 OF 2