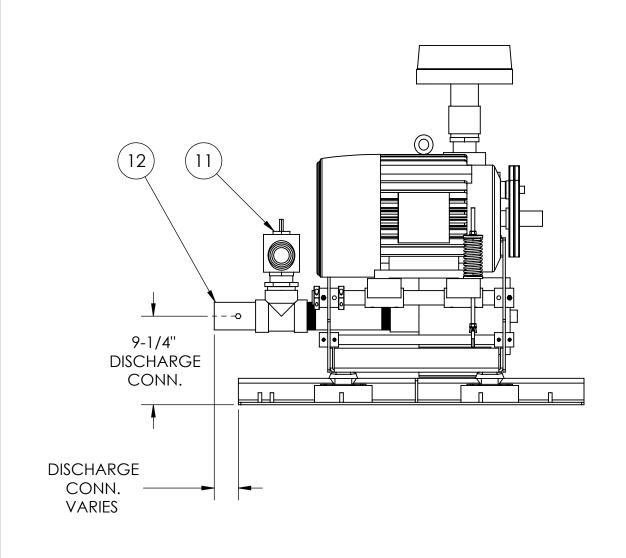

ITEM NO. DESCRIPTION 3C1/QTY. Inlet Filter/Silencer **UBP Blower** 2 NEMA Motor 3 V-Belt Drive Assembly @ 1.4 Service Factor 3C1 Belt Guard w/ Easy Access Panel 5 3C1 Blower Base w/ Auto Tension Motor Base Heavy Duty Isolation Mount 4 3C1 Sub-Base 8 Discharge Expansion Joint 9 Compact Discharge Silencer 10 Spring Loaded PRV 11 Discharge Check Valve 12 13 3C1 Acoustical Enclosure Inlet Filter Vacuum Gauge 14 Discharge Pressure Gauge 15 Discharge Thermometer 16

## NOTE:

ITEMS 13-16 ARE OPTIONAL AND SHOWN ON NEXT SHEET.
SEE PROJECT-SPECIFIC SUBMITTAL FOR COMPONENT MODEL NUMBERS,
UNIT WEIGHT, AND OPTIONAL COMPONENTS NOT SHOWN HERE.

REVISIONS ZONE DESCRIPTION DATE APPROVED DRAWING CREATED 9/7/2010 BD BASE IMPROVEMENTS 6/8/2011 BD С SUB-BASE AND ENCLOSURE REVISIONS BD 8/9/2011

## NOTE:

INSTALL AND OPERATE ACCORDING TO O&M MANUAL.

2. DIMENSIONS SUBJECT TO CHANGE WITHOUT NOTICE.

7

5

6

SCALE: 1:10 DO NOT SCALE DRAWING

SHEET 1 OF 2