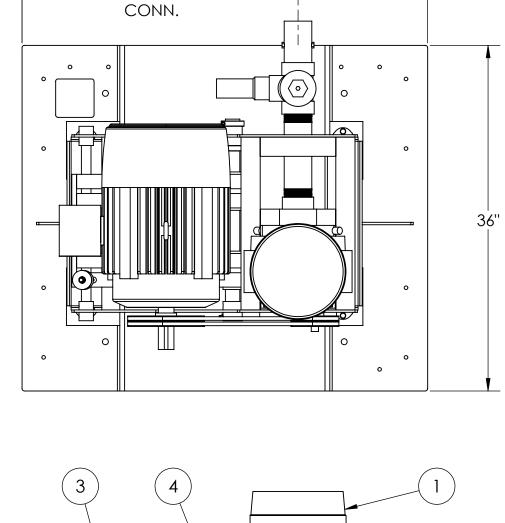

## NOTE:

- ITEMS 13-16 ARE OPTIONAL AND SHOWN ON NEXT SHEET.
  SEE PROJECT-SPECIFIC SUBMITTAL FOR COMPONENT MODEL NUMBERS,
  UNIT WEIGHT, AND OPTIONAL COMPONENTS NOT SHOWN HERE.

42-1/4"

28-3/4" DISCHARGE

4

3

5

| UNLESS OTHERWISE SPECIFIED:                                                                                                                                                                                      |                      | NAME | DATE   |                                                                           |                                                                         |  | LINID/E | DEAL BLOWED DAG ING |  |
|------------------------------------------------------------------------------------------------------------------------------------------------------------------------------------------------------------------|----------------------|------|--------|---------------------------------------------------------------------------|-------------------------------------------------------------------------|--|---------|---------------------|--|
| DIMENSIONS ARE IN INCHES TOLERANCES: FRACTIONAL TO USER CONNECTIONS: ±1" FRACTIONAL TO MOUNTING LOCATIONS: 1/4" OTHER FRACTIONAL: ±1 ANGULAR: MACH±0.5 BEND ±2 TWO PLACE DECIMAL ±0.05 THREE PLACE DECIMAL ±0.05 | DRAWN                | BD   | 9/7/10 |                                                                           | UNIVERSAL 440 PARK 32 WEST DRIV<br>BLOWER PAC, MC NOBLESUILE, IN 46060- |  |         |                     |  |
|                                                                                                                                                                                                                  | CHECKED              |      |        | PHONE: 317-773-7256  The Original Manufacturer www.universalblowerpac.com |                                                                         |  |         |                     |  |
|                                                                                                                                                                                                                  | ENG APPR.            |      |        | TITLE:                                                                    | LE:                                                                     |  |         |                     |  |
|                                                                                                                                                                                                                  |                      |      |        | 3C HYBRID Size 1                                                          |                                                                         |  |         |                     |  |
|                                                                                                                                                                                                                  | MATERIAL             |      |        | 1                                                                         |                                                                         |  |         |                     |  |
| PROPRIETARY AND CONFIDENTIAL                                                                                                                                                                                     |                      |      |        |                                                                           |                                                                         |  |         |                     |  |
| THE INFORMATION CONTAINED IN THIS DRAWING IS THE SOLE PROPERTY OF UNIVERSAL BLOWER PAC, INC. ANY                                                                                                                 | STOCK SIZE           |      |        | SIZE                                                                      | DWG. NO. 3C1H                                                           |  |         |                     |  |
| UNIVERSAL BLOWER PAC, INC. ANY<br>REPRODUCTION IN PART OR AS A WHOLE<br>WITHOUT THE WRITTEN PERMISSION OF<br>UNIVERSAL BLOWER PAC, INC. IS<br>PROHIBITED.                                                        | FINISH               |      |        |                                                                           |                                                                         |  |         |                     |  |
|                                                                                                                                                                                                                  | DO NOT SCALE DRAWING |      |        | SCAL                                                                      | E: 1:10                                                                 |  |         | SHEET 1 OF 2        |  |