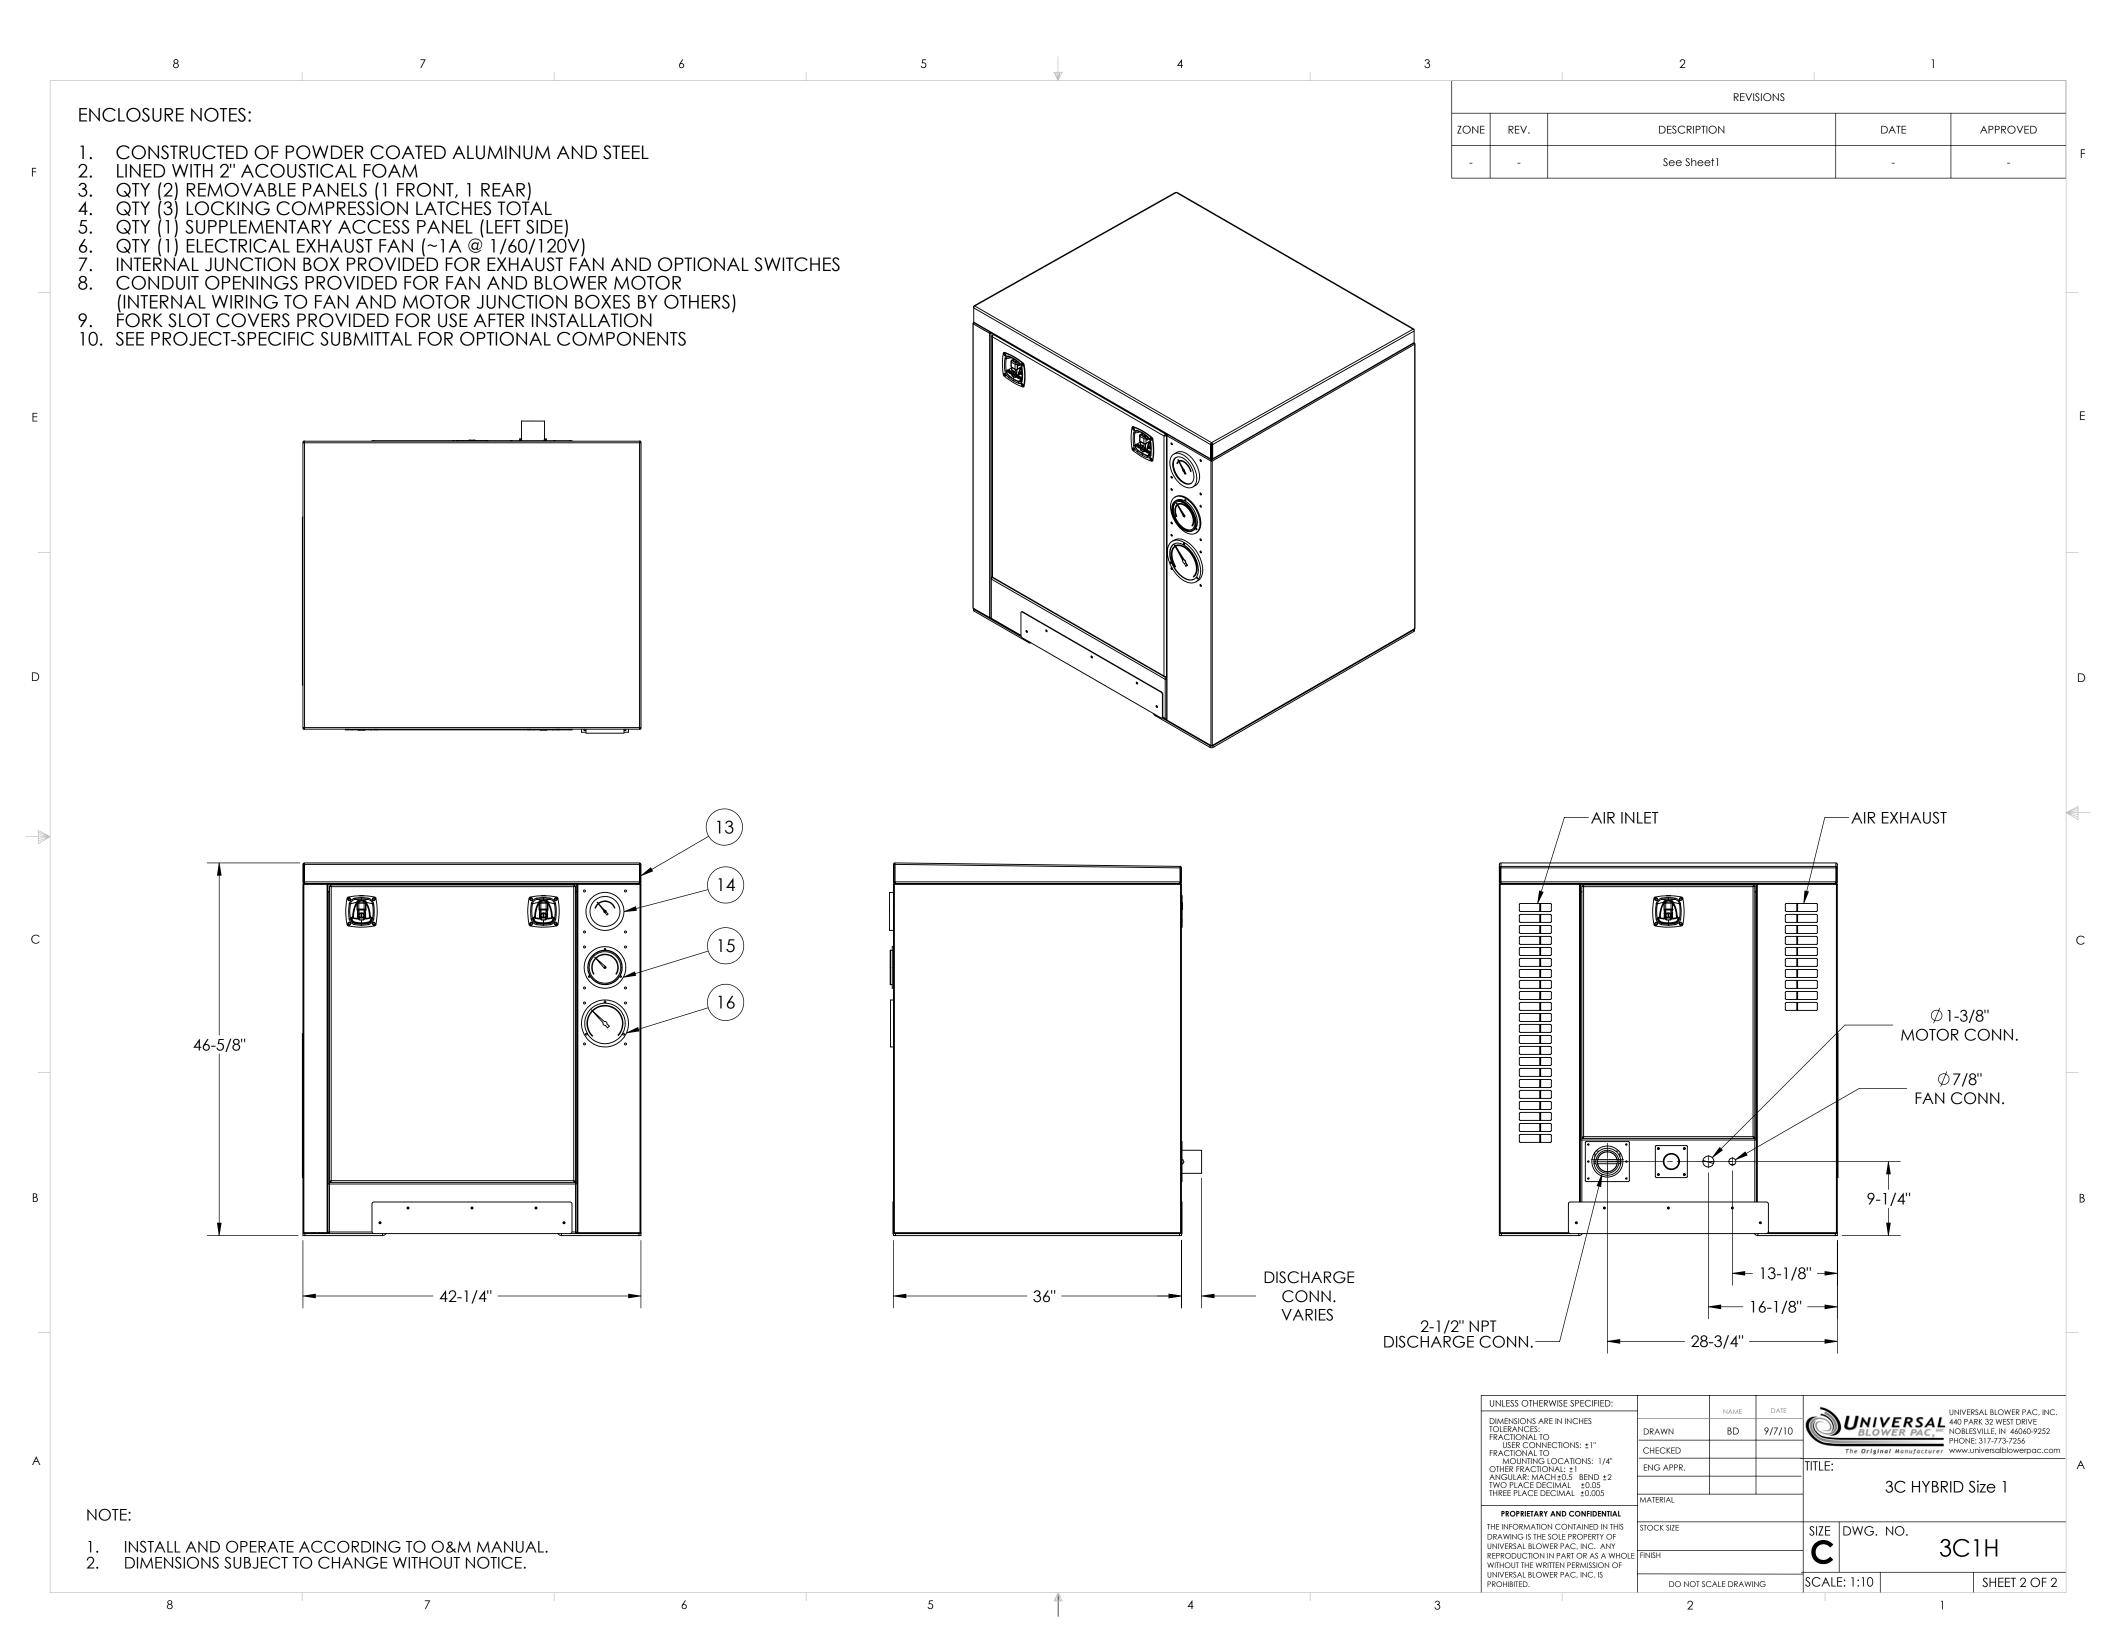

## NOTE:

- ITEMS 13-16 ARE OPTIONAL AND SHOWN ON NEXT SHEET.
  SEE PROJECT-SPECIFIC SUBMITTAL FOR COMPONENT MODEL NUMBERS,
  UNIT WEIGHT, AND OPTIONAL COMPONENTS NOT SHOWN HERE.

42-1/4"

28-3/4" DISCHARGE

2

NOTE:

- INSTALL AND OPERATE ACCORDING TO O&M MANUAL.
   DIMENSIONS SUBJECT TO CHANGE WITHOUT NOTICE.

7

6