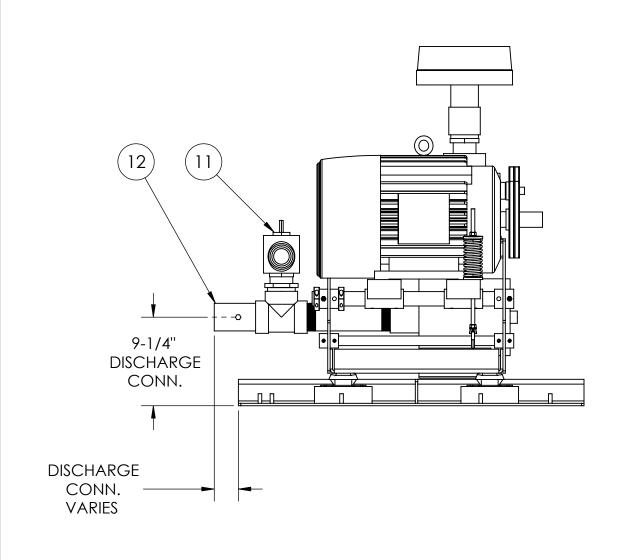

ITEM NO. DESCRIPTION 3C1/QTY. Inlet Filter/Silencer **UBP HYBRID Blower** 2 **NEMA Motor** 3 V-Belt Drive Assembly @ 1.4 Service Factor 3C1H Belt Guard w/ Easy Access Panel 5 3C1H Blower Base w/ Auto Tension Motor Base Heavy Duty Isolation Mount 4 3C1H Sub-Base 8 Discharge Expansion Joint 9 Compact Discharge Silencer 10 Spring Loaded PRV 11 Discharge Check Valve 12 13 3C1H Acoustical Enclosure Inlet Filter Vacuum Gauge 14 Discharge Pressure Gauge 15 Discharge Thermometer 16

## NOTE:

- ITEMS 13-16 ARE OPTIONAL AND SHOWN ON NEXT SHEET.
  SEE PROJECT-SPECIFIC SUBMITTAL FOR COMPONENT MODEL NUMBERS,
  UNIT WEIGHT, AND OPTIONAL COMPONENTS NOT SHOWN HERE.

42-1/4"

28-3/4" DISCHARGE