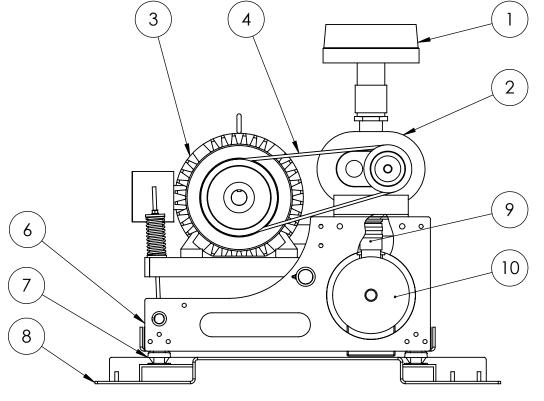

ITEM NO. DESCRIPTION 3C1/QTY. Inlet Filter/Silencer **UBP HYBRID Blower** 2 **NEMA Motor** 3 V-Belt Drive Assembly @ 1.4 Service Factor 3C1H Belt Guard w/ Easy Access Panel 5 3C1H Blower Base w/ Auto Tension Motor Base Heavy Duty Isolation Mount 4 3C1H Sub-Base 8 Discharge Expansion Joint 9 Compact Discharge Silencer 10 Spring Loaded PRV 11 Discharge Check Valve 12 13 3C1H Acoustical Enclosure Inlet Filter Vacuum Gauge 14 Discharge Pressure Gauge 15 Discharge Thermometer 16

2

NOTE:

- INSTALL AND OPERATE ACCORDING TO O&M MANUAL.
   DIMENSIONS SUBJECT TO CHANGE WITHOUT NOTICE.

7

6