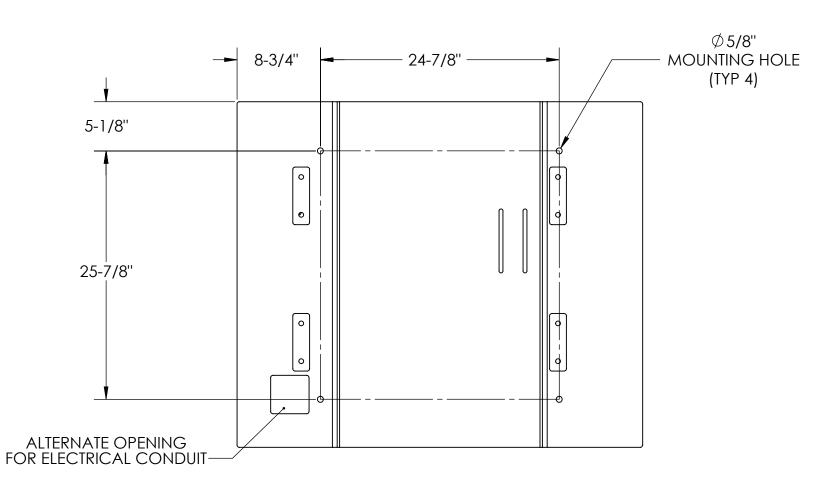

## NOTE:

- ITEMS 13-16 ARE OPTIONAL AND SHOWN ON NEXT SHEET.
  SEE PROJECT-SPECIFIC SUBMITTAL FOR COMPONENT MODEL NUMBERS,
  UNIT WEIGHT, AND OPTIONAL COMPONENTS NOT SHOWN HERE.

42-1/4"

28-3/4" DISCHARGE