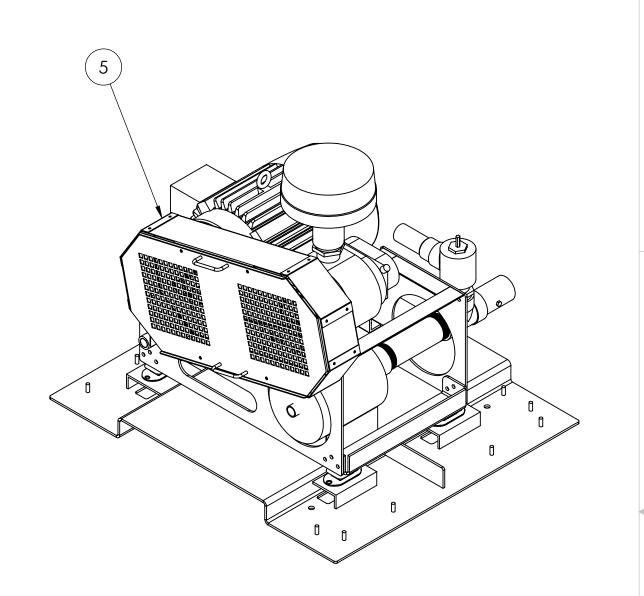

ITEM NO. DESCRIPTION 3C1/QTY. Inlet Filter/Silencer **UBP HYBRID Blower** 2 **NEMA Motor** 3 V-Belt Drive Assembly @ 1.4 Service Factor 3C1H Belt Guard w/ Easy Access Panel 5 3C1H Blower Base w/ Auto Tension Motor Base Heavy Duty Isolation Mount 4 3C1H Sub-Base 8 Discharge Expansion Joint 9 Compact Discharge Silencer 10 Spring Loaded PRV 11 Discharge Check Valve 12 13 3C1H Acoustical Enclosure Inlet Filter Vacuum Gauge 14 Discharge Pressure Gauge 15 Discharge Thermometer 16

## NOTE:

- ITEMS 13-16 ARE OPTIONAL AND SHOWN ON NEXT SHEET.
  SEE PROJECT-SPECIFIC SUBMITTAL FOR COMPONENT MODEL NUMBERS,
  UNIT WEIGHT, AND OPTIONAL COMPONENTS NOT SHOWN HERE.

42-1/4"

28-3/4" DISCHARGE